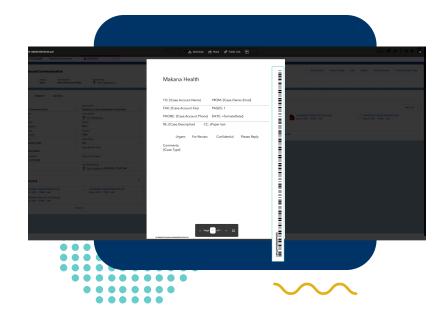

Automatically assign incoming documents to a queue or owner based on channel.

....

|                                                               | All v O, Search Roceleed Documents and                    | ren                                                                            |  |
|---------------------------------------------------------------|-----------------------------------------------------------|--------------------------------------------------------------------------------|--|
| ceived Document                                               | (# Motora Health Rad V X                                  |                                                                                |  |
| lakana Health Radiology Order                                 | Form_Charles Greene.pdf                                   |                                                                                |  |
| Source Created Date<br>Salistforce Manual 8(3)(2021, 12 04 PM |                                                           | 📋 Files (1)                                                                    |  |
|                                                               |                                                           |                                                                                |  |
| Details Activity                                              |                                                           | Makana Health Radiology Order Form_Charles Greene<br>Aug 3, 2021 • 574KB • pdf |  |
| <ul> <li>Information</li> <li>Name</li> </ul>                 | Owner Name                                                | Aug 3, 2021 • 5/4KB • pat                                                      |  |
| Makana Health Radiology Order Form_Charles Green<br>Source O  |                                                           | View All                                                                       |  |
| Salesfance Manual<br>Direction @                              | Priority Ø                                                |                                                                                |  |
| • Incoming<br>Status ©                                        | Active D                                                  |                                                                                |  |
| Draft V Additional Information                                | <u> </u>                                                  | Document Checklist Items (0)                                                   |  |
| Created By                                                    | Last Modified By                                          |                                                                                |  |
| Tom Stephens, 8/3/2021, 12:04 PM<br>Created Date              | Statt Stephens, 8(3)(2021, 12:04 PM<br>Last Modified Date |                                                                                |  |
| 8(3)2021, 12:04 PM                                            | 8/3/2021, 12:04 PM                                        | Notes & Attachments (1)                                                        |  |
|                                                               |                                                           | Makana Health Radiology Order Form_Charles Greene                              |  |
|                                                               |                                                           | Aug 3, 2021 · 574KB · pdf                                                      |  |
|                                                               |                                                           | 10                                                                             |  |
| () History                                                    |                                                           | View All                                                                       |  |
|                                                               |                                                           |                                                                                |  |
|                                                               |                                                           |                                                                                |  |
|                                                               |                                                           |                                                                                |  |
|                                                               |                                                           |                                                                                |  |
|                                                               |                                                           |                                                                                |  |
|                                                               |                                                           |                                                                                |  |
|                                                               |                                                           |                                                                                |  |
| $\sim \sim <$                                                 |                                                           |                                                                                |  |
|                                                               |                                                           |                                                                                |  |

If using Health Cloud, received documents are associated to a Received Document Record that has been automatically created upon receipt.

Send outbound documents from any standard or custom object.

Automatically route and attach documents to their originating record once returned utilizing zPaper's Intelligent barcode feature.