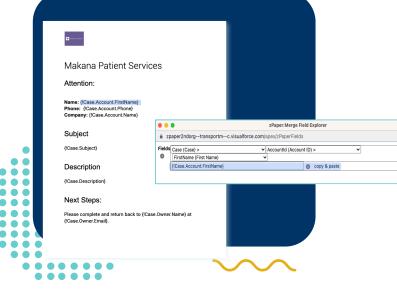

#### **Document Generation**

Create templates from any solution that allows you to save and export a document in DOCX format.

Quickly access fields across standard and custom Salesforce objects to map within your template utilizing zPaper's merge tool. This includes FHIR data using the Salesforce Clinical Data Model.

# Save your DOCX template in Salesforce or a local drive.

Select and generate templates within a single Salesforce experience.

View generated documents from within the lightning file attachments on your Salesforce record.