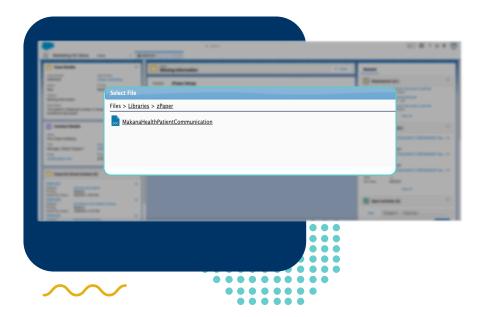

# Save your DOCX template in Salesforce or a local drive.

Select and generate templates within a single Salesforce experience.

View generated documents from within the lightning file attachments on your Salesforce record.