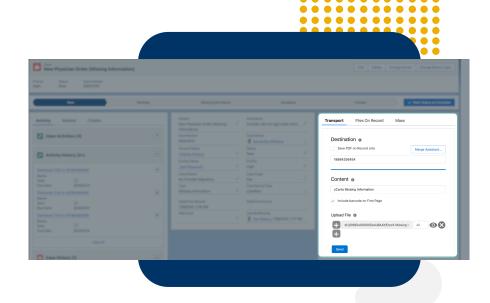

If using Health Cloud, received documents are associated to a Received Document Record that has been automatically created upon receipt.

Send outbound documents from any standard or custom object.

Automatically route and attach documents to their originating record once returned utilizing zPaper's Intelligent barcode feature.

#### **Document Generation**

Create templates from any solution that allows you to save and export a document in DOCX format.

Quickly access fields across standard and custom Salesforce objects to map within your template utilizing zPaper's merge tool. This includes FHIR data using the Salesforce Clinical Data Model.

# Save your DOCX template in Salesforce or a local drive.

Select and generate templates within a single Salesforce experience.

View generated documents from within the lightning file attachments on your Salesforce record.